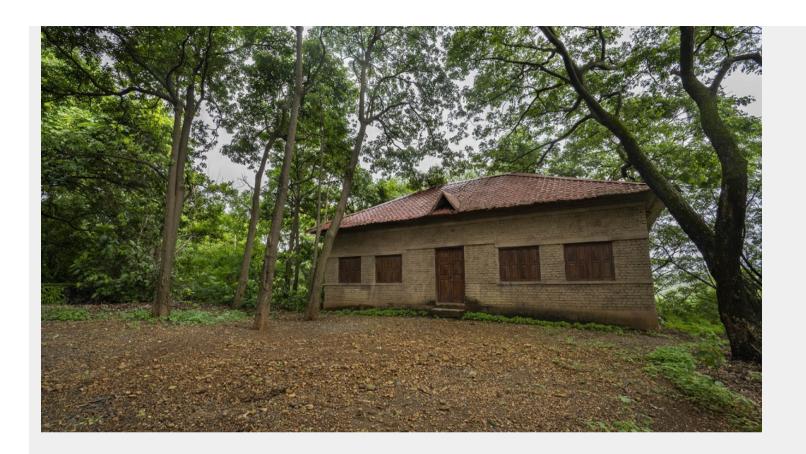

# Filmcity - Village House Big and Small Surrounding Area

Village House Big and Small Surrounding Area

# 

Length x width -

Area sft - 6160

View Layout Spec. chart

| ☆ Available Services & Facilities                |
|--------------------------------------------------|
| Water Connections & Electric Connections         |
|                                                  |
|                                                  |
|                                                  |
|                                                  |
|                                                  |
|                                                  |
| ☆ Prominent Shoots                               |
|                                                  |
|                                                  |
|                                                  |
|                                                  |
|                                                  |
|                                                  |
| ☆ What you can do here (Canvas your imagination) |
| what you can do here (Canvas your imagination)   |
|                                                  |
|                                                  |
|                                                  |
|                                                  |
|                                                  |
|                                                  |
|                                                  |