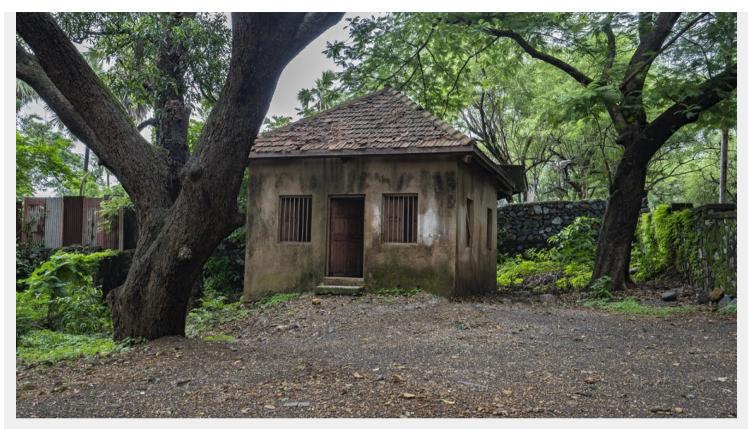

# Filmcity - Village House Big and Small Surrounding Area

Village House Big and Small Surrounding Area

# 

Length x width -

Area sft - 6160

View Layout Spec. chart

| ☆ Available Services & Facilities                |
|--------------------------------------------------|
| Water Connections & Electric Connections         |
|                                                  |
|                                                  |
|                                                  |
|                                                  |
|                                                  |
|                                                  |
| ☆ Prominent Shoots                               |
|                                                  |
|                                                  |
|                                                  |
|                                                  |
|                                                  |
|                                                  |
| ☆ What you can do here (Canvas your imagination) |
| what you can do here (Canvas your imagination)   |
|                                                  |
|                                                  |
|                                                  |
|                                                  |
|                                                  |
|                                                  |
|                                                  |