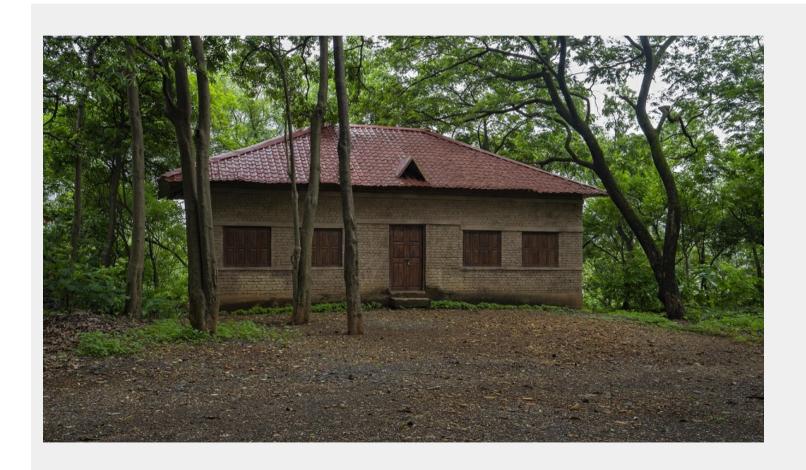

# Filmcity - Village House Big and Small Surrounding Area

Village House Big and Small Surrounding Area

# 

Length x width -

Area sft - 6160

View Layout Spec. chart

| ☆ Available Services & Facilities                |
|--------------------------------------------------|
| Water Connections & Electric Connections         |
|                                                  |
|                                                  |
|                                                  |
|                                                  |
|                                                  |
|                                                  |
| ☆ Prominent Shoots                               |
|                                                  |
|                                                  |
|                                                  |
|                                                  |
|                                                  |
|                                                  |
| ☆ What you can do here (Canvas your imagination) |
| what you can do here (Canvas your imagination)   |
|                                                  |
|                                                  |
|                                                  |
|                                                  |
|                                                  |
|                                                  |
|                                                  |